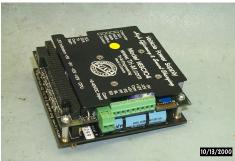

Top view of the UPS power supply controller, already bolted onto

the battery bank board.

Side view of power supply controller and battery bank.

**10/13/2000** Side view of power supply controller and battery bank.