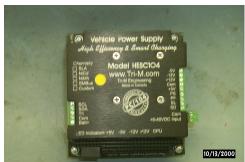

Top view of the UPS power supply controller, already bolted onto

the battery bank board.

Side view of power supply controller and battery bank.

**10/13/2000** Side view of power supply controller and battery bank.