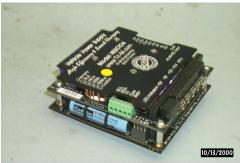

Top view of the UPS power supply controller, already bolted onto

the battery bank board.

Side view of power supply controller and battery bank.

**10/13/2000** Side view of power supply controller and battery bank.