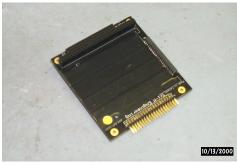

## PC/104 Pictures B

The 10 base T ethernet card with AUI.

Hard drive adapter board.

Hard drive fixed onto the hard drive adapter board. Hard drive

adapter board provides power to the drive through the PC/104 plug. This adapter board also provides a standard IDE connector.