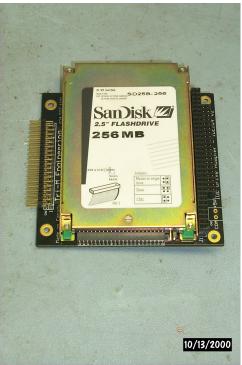

## PC/104 Pictures B

The 10 base T ethernet card with AUI.

Hard drive adapter board.

Hard drive fixed onto the hard drive adapter board. Hard drive

adapter board provides power to the drive through the PC/104 plug. This adapter board also provides a standard IDE connector.