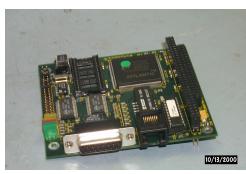

## PC/104 Pictures B

The 10 base T ethernet card with AUI.

Hard drive adapter board.

Hard drive fixed onto the hard drive adapter board. Hard drive

adapter board provides power to the drive through the PC/104 plug. This adapter board also provides a standard IDE connector.