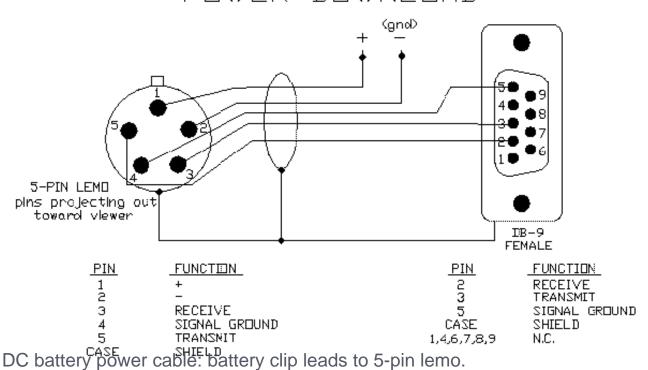

## Trimble 4000-series Compatible Cable Schematic Diagrams

194 Beth Bartel March 24, 2010 General Resources 3377

## Trimble 4000-series Compatible Cable Schematic Diagrams

The following cable diagrams present electronic schematics for those who are interested in building cables themselves.

#### **Trimble-Compatible Cables**

Cables compatible with Trimble 4000 series receivers and equipment:

5-pin download cable: 5-pin lemo to 9-pin db.



7-pin download cable: 7-pin lemo to 9-pin db.

# 7-PIN DOWNLOAD



Battery power/download cable: 5-pin lemo to 9-pin db including alligator clip leads for powering a receiver.

# POWER DOWNLOAD



### BATTERY BAG