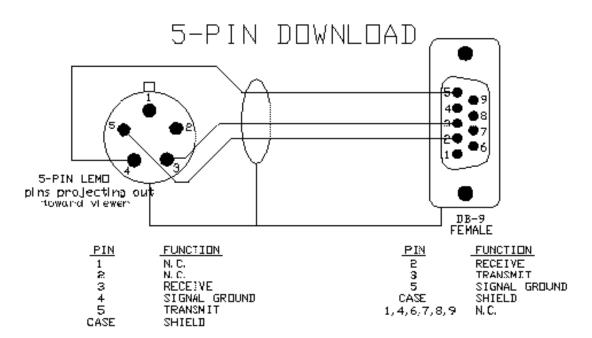

#### **Trimble-Compatible Cables**

Cables compatible with Trimble 4000 series receivers and equipment:

5-pin download cable: 5-pin lemo to 9-pin db.

7-pin download cable: 7-pin lemo to 9-pin db.