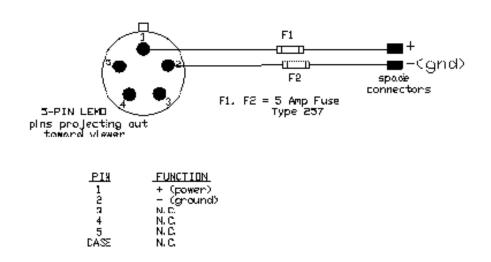

## Trimble 4000-series Compatible Cable Schematic Diagrams

194 Beth Bartel March 24, 2010 General Resources 3377

## Trimble 4000-series Compatible Cable Schematic Diagrams

The following cable diagrams present electronic schematics for those who are interested in building cables themselves.

#### **Trimble-Compatible Cables**

Cables compatible with Trimble 4000 series receivers and equipment:

5-pin download cable: 5-pin lemo to 9-pin db.



7-pin download cable: 7-pin lemo to 9-pin db.

# 7-PIN DOWNLOAD



Battery power/download cable: 5-pin lemo to 9-pin db including alligator clip leads for powering a receiver.

# POWER DOWNLOAD



### BATTERY BAG