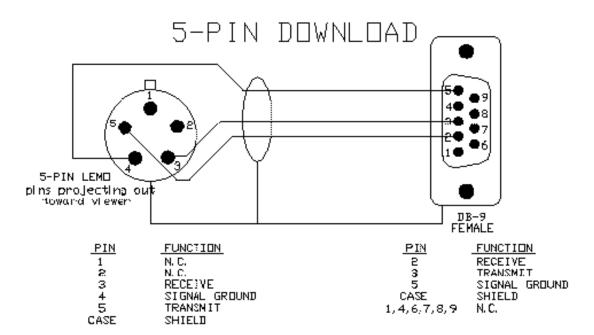

#### **Trimble-Compatible Cables**

Cables compatible with Trimble 4000 series receivers and equipment:

5-pin download cable: 5-pin lemo to 9-pin db.

7-pin download cable: 7-pin lemo to 9-pin db.