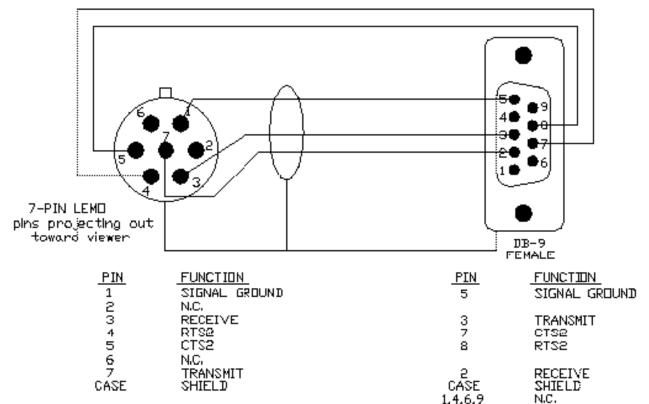

#### **Trimble-Compatible Cables**

Cables compatible with Trimble 4000 series receivers and equipment:

5-pin download cable: 5-pin lemo to 9-pin db.

7-pin download cable: 7-pin lemo to 9-pin db.

# 7-PIN DOWNLOAD

Battery power/download cable: 5-pin lemo to 9-pin db including alligator clip leads for powering a receiver.