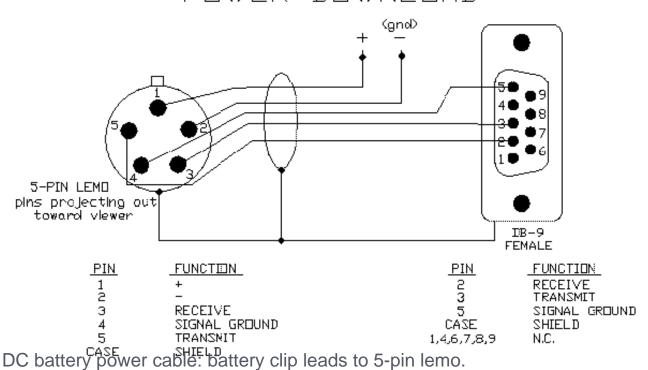

# 7-PIN DOWNLOAD

Battery power/download cable: 5-pin lemo to 9-pin db including alligator clip leads for powering a receiver.

# POWER DOWNLOAD