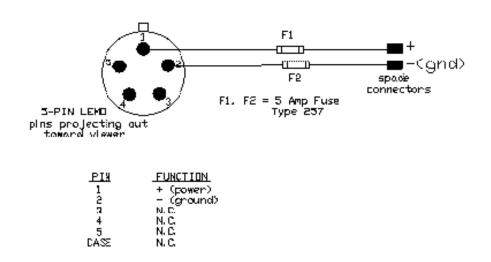

## Trimble 4000-series Compatible Cable Schematic Diagrams

194 Beth Bartel March 24, 2010 General Resources 941

## Trimble 4000-series Compatible Cable Schematic Diagrams

The following cable diagrams present electronic schematics for those who are interested in building cables themselves.

#### **Trimble-Compatible Cables**

Cables compatible with Trimble 4000 series receivers and equipment:

5-pin download cable: 5-pin lemo to 9-pin db.



7-pin download cable: 7-pin lemo to 9-pin db.

# 7-PIN DOWNLOAD



Battery power/download cable: 5-pin lemo to 9-pin db including alligator clip leads for powering a receiver.

# POWER DOWNLOAD



### BATTERY BAG